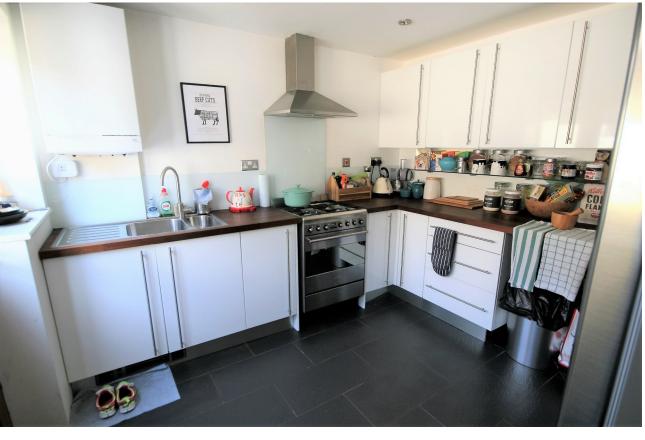

#### **DESCRIPTION**

A truly delightful character cottage situated in a quiet position at the top of a gravelled no through lane. The property has been lovingly maintained and modernised, but still retains many period features. Upstairs there are two large double bedrooms with wardrobes. The downstairs accommodation comprises sitting room with dining area, inner lobby with access to a super bathroom and modern kitchen with white gloss units and access to the rear brick built out building. There is a private driveway and lawned gardens with patio.