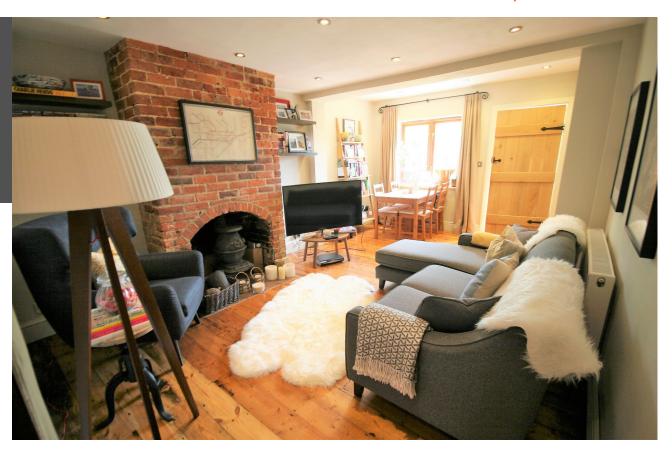

# A delightful two bedroom character cottage

- Beautifully presented throughout, character cottage
- Two good size double bedrooms
- Superb bathroom
- Modern kitchen with appliances
- Welcoming reception room with working stove and stripped wooden flooring
- Driveway for two cars
- Garden with patio and level lawn
- Brick built outbuilding
- Far reaching views

#### **DESCRIPTION**

A truly delightful character cottage situated in a quiet position at the top of a gravelled no through lane. The property has been lovingly maintained and modernised, but still retains many period features. Upstairs there are two large double bedrooms with wardrobes. The downstairs accommodation comprises sitting room with dining area, inner lobby with access to a super bathroom and modern kitchen with white gloss units and access to the rear brick built out building. There is a private driveway and lawned gardens with patio.