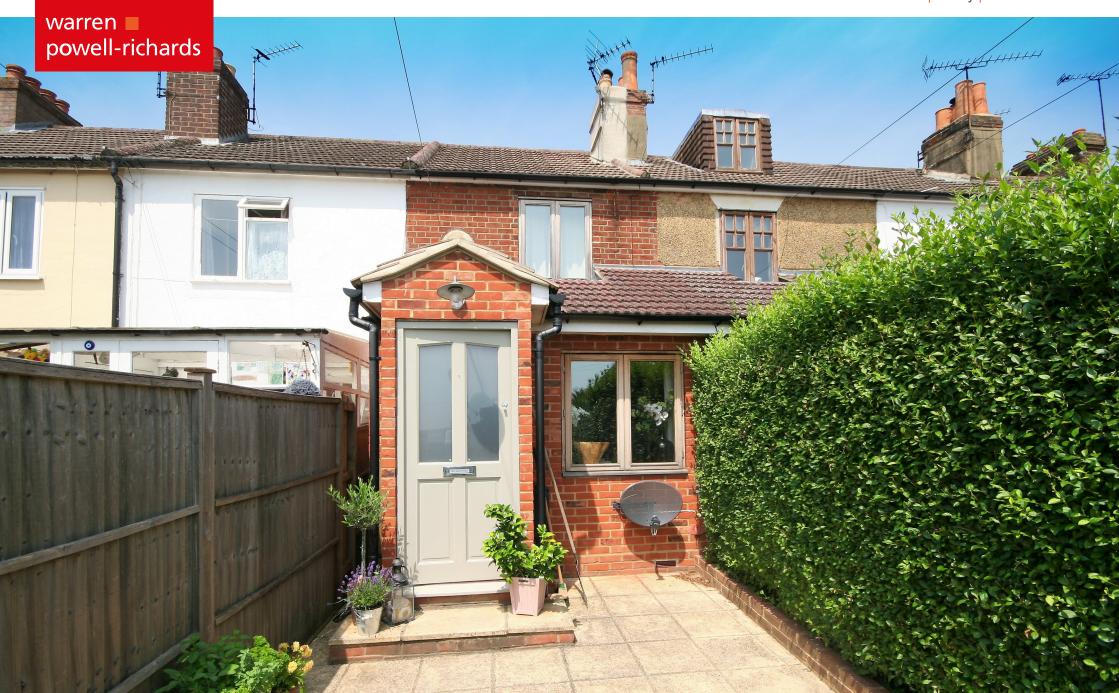

# A delightful two bedroom character cottage

- Beautifully presented throughout, character cottage
- Two good size double bedrooms
- Superb bathroom
- Modern kitchen with appliances
- Welcoming reception room with working stove and stripped wooden flooring
- Driveway for two cars
- Garden with patio and level lawn
- Brick built outbuilding
- Far reaching views

#### **DESCRIPTION**

A truly delightful character cottage situated in a quiet position at the top of a gravelled no through lane. The property has been lovingly maintained and modernised, but still retains many period features. Upstairs there are two large double bedrooms with wardrobes. The downstairs accommodation comprises sitting room with dining area, inner lobby with access to a super bathroom and modern kitchen with white gloss units and access to the rear brick built out building. There is a private driveway and lawned gardens with patio.

#### LOCATION

Set on a gravelled drive, off of Heath Lane, the property sits in an elevated position offering wonderful far reaching views towards, and beyond, Farnham. The property is a short walk to local shops and schools, as well as giving easy access to local recreation and sporting facilities. Road and rail links are within easy reach and a regular bus service is available.