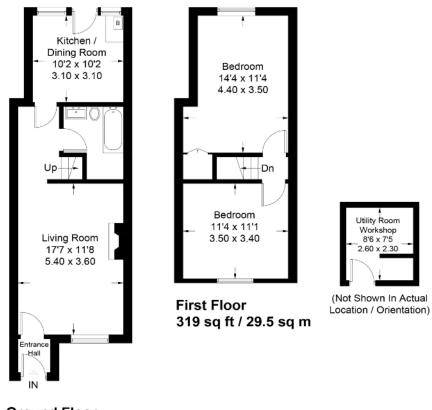

#### **DESCRIPTION**

A truly delightful character cottage situated in a quiet position at the top of a gravelled no through lane. The property has been lovingly maintained and modernised, but still retains many period features. Upstairs there are two large double bedrooms with wardrobes. The downstairs accommodation comprises sitting room with dining area, inner lobby with access to a super bathroom and modern kitchen with white gloss units and access to the rear brick built out building. There is a private driveway and lawned gardens with patio.

#### **SERVICES**

Gas heating and mains Services.

Ground Floor 512 sq ft / 47.6 sq m

Approximate Gross Internal Area = 831 sq ft / 77.2 sq m

Illustration for identification purposes only, measurements are approximate, not to scale. FloorplansUsketch.com © 2017 (ID350316)