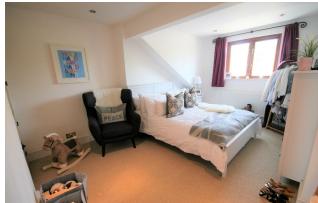

# A delightful two bedroom character cottage

- Beautifully presented throughout, character cottage
- Two good size double bedrooms
- Superb bathroom
- Modern kitchen with appliances
- Welcoming reception room with working stove and stripped wooden flooring
- Driveway for two cars
- Garden with patio and level lawn
- Brick built outbuilding
- Far reaching views

#### **DESCRIPTION**

A truly delightful character cottage situated in a quiet position at the top of a gravelled no through lane. The property has been lovingly maintained and modernised, but still retains many period features. Upstairs there are two large double bedrooms with wardrobes. The downstairs accommodation comprises sitting room with dining area, inner lobby with access to a super bathroom and modern kitchen with white gloss units and access to the rear brick built out building. There is a private driveway and lawned gardens with patio.