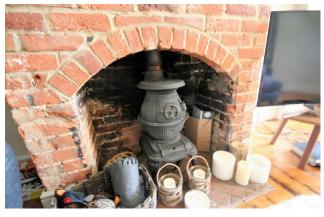

# A delightful two bedroom character cottage

- Beautifully presented throughout, character cottage
- Two good size double bedrooms
- Superb bathroom
- Modern kitchen with appliances
- Welcoming reception room with working stove and stripped wooden flooring
- Driveway for two cars
- Garden with patio and level lawn
- Brick built outbuilding
- Far reaching views

#### **DESCRIPTION**

A truly delightful character cottage situated in a quiet position at the top of a gravelled no through lane. The property has been lovingly maintained and modernised, but still retains many period features. Upstairs there are two large double bedrooms with wardrobes. The downstairs accommodation comprises sitting room with dining area, inner lobby with access to a super bathroom and modern kitchen with white gloss units and access to the rear brick built out building. There is a private driveway and lawned gardens with patio.